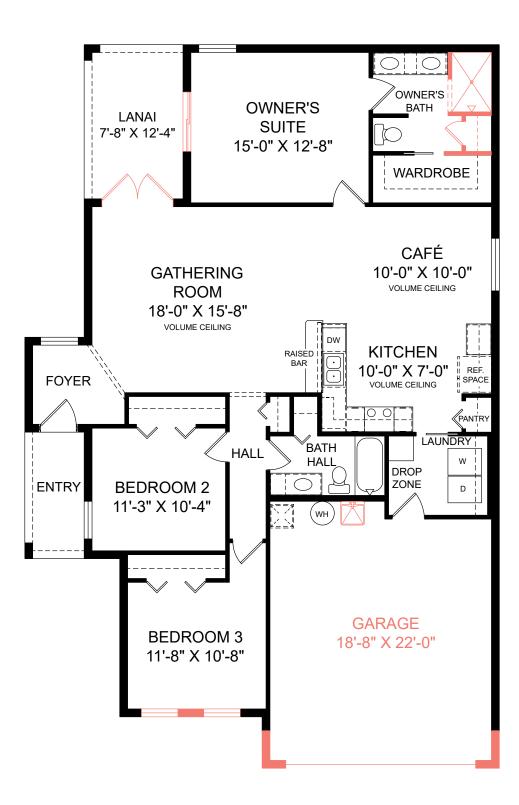

## Orchid

Home Plan

highlandhomes.org

In the continuing effort to improve our homes, builder reserves the right to modify the interior and exterior design, specifications, locations, sizes, design features and prices of the homes. Modifications may vary by home and are subject to change without notice. All dimensions and square footages are approximate and can vary in production. No representations of any type are made by this floor plan. Colors shown are approximate representations of actual materials and are not intended to be an exact color match. Please consult our sales representative for details.

## Orchid

Selected options: Owner's Suite Sliding Glass Door Owner's Bath with Shower Only

French Doors in lieu of Sliding Glass Doors

Laundry Tub Pre-Plumb

Double Windows with Elevation C

2-ft. Garage Depth Extension